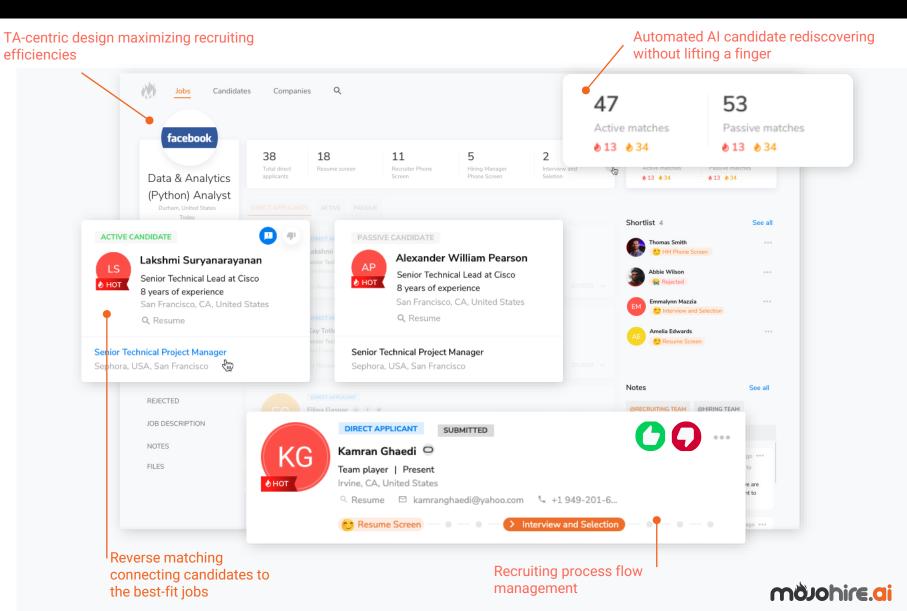

## Case Study: Foundation Medicine

Al Matching & Ranking Automated candidate match to help recruiters focus their time better. 24/7 cross-job matching within candidate database

Employee Job Match Automated employee job match workflow

Candidate Anonymization Remove unconscious bias for the hiring managers during the candidate submission process